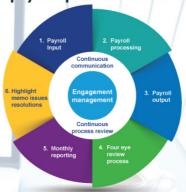

# How does the Fitzgerald & Partners payroll process work?

#### Take care of administration

- Remote data collection
- Electronic payslip delivery
- Payroll management reports
- Revenue returns and payments
- Central Statistic Office reports
- Electronic payroll journal production

#### Payroll advisory

- Review of current payroll procedures
- Data analysis, testing, extraction and cleansing
- Streamlining payroll process
- Bespoke financial information
- Recommendations for process improvements

#### Other services

- Advice regarding Revenue audits (PAYE reviews)
- Advice regarding employment tax related issues, e.g. tax aspects of pensions, redundancy, executive compensation and benefits
- Shadow payroll support for international assigned payrolls
- Dealing with EWSS