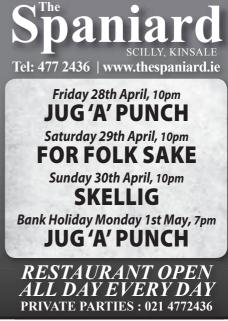

SILENT BANJO:

Rambling Weavers, 10pm.

SPANIARD:

Jug 'A' Punch, 10pm.

WHITE LADY:
Official opening of

Kinsale Rugby 7s. 11.30pm.

### SAM'S BAR:

Playing all your favourite tunes.

SILENT BANJO:

The Jools, 10pm. **SPANIARD:** 

For Folk Sake, 10pm.

WHITE LADY NIGHTCLUB: 2 DJs, 10,30pm.

Good Groove Circle plays the Marquee, BBQ.

Skellig, 10pm.

WHITE LADY NIGHTCLUB:

3 DJs, 10.30pm. Good Groove Circle plays the Marquee, BBQ.

SAM'S BAR:

Playing all your favourite tunes.

SPANIARD:

Jug 'A' Punch, 7pm.