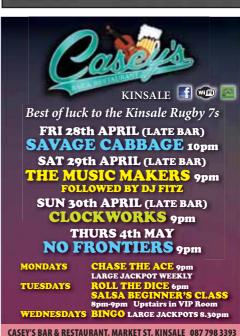

### BACCHUS NIGHTCLUB: DJ Mark, 11.30pm.

BLUE HAVEN:

Clockworks, 10pm.

CASEYS. KINSALE:

Savage Cabbage, 10pm.

DON & BARRY'S HISTORIC STROLL:

Tourist Office 11.15am.

FOLKHOUSE:

BLUE HAVEN:

Crazy Chester, 10pm. **CASEYS, KINSALE**:

The Music Makers, 9pm. Followed by D.I Fitz

**FOLKHOUSE:** 

DJ Mark, 9pm til late.

### ACTONS LEISURE CENTRE:

4 Months Membership for the price of 3. Special offer ends.

BACCHUS NIGHTCLUB: DJ Dennis, 10.30pm.

**BLUE HAVEN:** 

The Pat Fitz Band, 10pm.

CASEYS, KINSALE: Clockworks, 9pm.

**FOLKHOUSE:**DJ Mark, 9pm til late.

### THUR 4th MAY

**BLOOD DONOR CLINIC:** Saile Sports Centre.

5pm-8.30pm.

BLUE HAVEN:

Traditional Irish Music with Arundo, 9.30pm.

CASEYS, KINSALE: No Frontiers, 9pm.

DON & BARRY'S HISTORIC STROLL:

Tourist Office 9.15am, 11.15am.