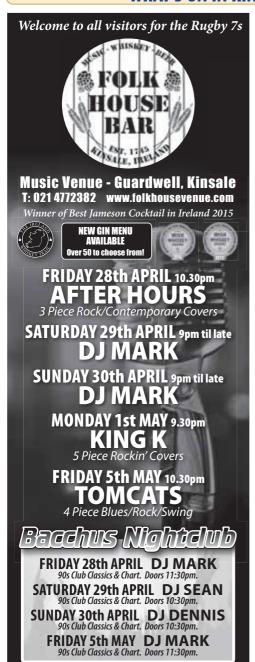

## Open Friday, Saturday, Sunday

NIGHTCLUB ENTERTAINMENT LINE UP:

### Friday 28th April

Kinsale's Official Opening Night Opening at 11.30pm

2 DJs - BBO

€500 CASH PRIZE FOR BEST DRESSED TEAM!!

Winner announced at 12.30am

### Saturday 29th April

featuring:

in the Club, 10.30pm Good Groove Circle plays live at the Marquee

- **BBO** -

### **Sunday 30th April**

featuring:

3 DJs

in the Club, 10.30pm Good Groove Circle plays live at the Marquee

- **BBO** -

3 Bars - 4 DJS - Courtyard BBQ - Great Atmosphere - Marquee KINSALE'S BIGGEST AND BEST!!

### BACCHUS NIGHTCLUB: DJ Mark, 11.30pm.

BLUE HAVEN:

Clockworks, 10pm.

CASEYS. KINSALE:

Savage Cabbage, 10pm.

DON & BARRY'S HISTORIC STROLL:

Tourist Office 11.15am.

FOLKHOUSE:

After Hours, 10.30pm. **HAMLETS:** 

BBQ, DJ Niall.

KINSALE HARBOUR

CRUISES: 2pm.

OSCAR MADISONS:

DJ Ron, 10pm.

SAM'S BAR:

Irish Draught featuring the Whistler

SILENT BANJO:

Rambling Weavers, 10pm.

SPANIARD:

Jug 'A' Punch, 10pm.

WHITE LADY:
Official opening of

Kinsale Rugby 7s. 11.30pm.

### Kinsale Rugby 7s

SAT 29th APRIL BACCHUS NIGHTCLUB: DJ Sean.

10.30pm.

BANDON CO-OP:

Charity Fundraiser in aid of Cancer Connect in all stores. Meet and greet gardener Peter Dowdall in Bandon store, 2pm.

BLUE HAVEN:

Crazy Chester, 10pm. **CASEYS, KINSALE**:

The Music Makers, 9pm. Followed by D.I Fitz

**FOLKHOUSE:** 

DJ Mark, 9pm til late.

### FRIARY CENTRE:

Bingo, doors 7.30pm, eves down 8pm.

**HAMLETS:** 

BBQ, DJ Niall.

KINSALE 7S RUGBY: Kinsale RFC Pitch,

Shuttle bus from AIB.

KINSALE HARBOUR

CRUISES: 2pm & 3pm. OSCAR MADISONS:

DJ Anthony Fleming, 10pm.

### SAM'S BAR:

Playing all your favourite tunes.

SILENT BANJO:

The Jools, 10pm. **SPANIARD:** 

For Folk Sake, 10pm.

WHITE LADY NIGHTCLUB: 2 DJs, 10,30pm.

Good Groove Circle plays the Marquee, BBQ.

### Kinsale Rugby 7s SUN 30th APRIL

**ACTONS:** 

Closing party for Kinsale Rugby 7s, 10pm til late.

### ACTONS LEISURE CENTRE:

4 Months Membership for the price of 3. Special offer ends.

BACCHUS NIGHTCLUB: DJ Dennis, 10.30pm.

**BLUE HAVEN:** 

The Pat Fitz Band, 10pm.

CASEYS, KINSALE: Clockworks, 9pm.

**FOLKHOUSE:**DJ Mark, 9pm til late.

FRIARY CENTRE: Cake Sale & Coffee Morning after

11am Mass. Bazaar at2.30pm.

HAMLETS: BBQ. DJ Niall.

KINSALE 7S RUGBY:
Kinsale REC Pitch

Kinsale RFC Pitch, Shuttle bus from AIB. KINSALE BAPTIST

CHURCH: 11am, Temperance Hall.

KINSALE HARBOUR CRUISES:

2pm & 3pm.

OSCAR MADISONS: DJ Anthony Fleming,

SAM'S BAR:

10pm.

Americhanics.

SILENT BANJO:

Masons Apron, 10pm. **SPANIARD**:

Skellig, 10pm.

WHITE LADY NIGHTCLUB:

3 DJs, 10.30pm. Good Groove Circle plays the Marquee, BBQ.

### MON 1st MAY

**BLUE HAVEN:** 

Traditional Irish Music with Arundo, 9.30pm. CASEY'S. KINSALE:

Chase the Ace, 9pm. **DALTON'S BAR:** 

Traditional music.

FOLKHOUSE: King K, 9.30pm. KINSALE HARBOUR

CRUISES: 2pm.

SAM'S BAR:

Playing all your favourite tunes.

SPANIARD:

Jug 'A' Punch, 7pm.