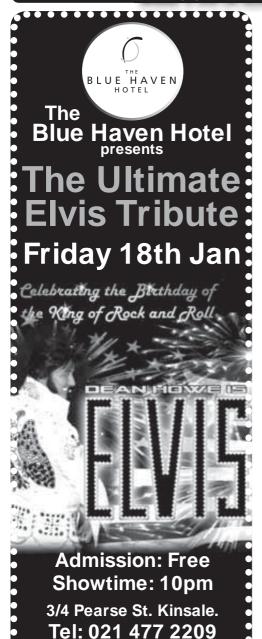

#### FRI 18th JAN

BACCHUS NIGHTCLUB: with DJ Garian, 11.30pm. BLUE HAVEN:

Elvis Tribute Night, 10pm. FOLKHOUSE: Live Music with

After Hours, 10.30pm. HAMLETS CAFÉ BAR: Live DJ.

HAVEN BAY CARE CENTRE: Hearing Clinic with Audivox. Info: 021 4546437