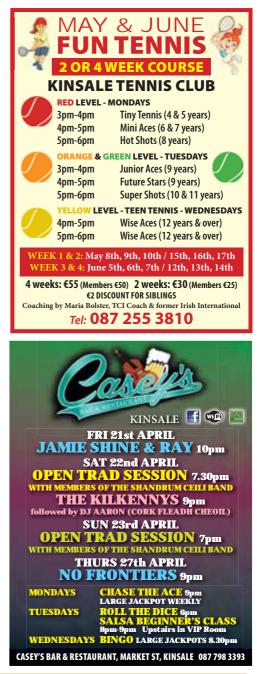

#### Fleadh Cheoil Chorcaí SAT 22nd APRIL ARMADA BAR:

Trad Session, 7pm Niall O'Sullivan, 10pm. **BACCHUS NIGHTCLUB:** DJ Sean, 11.30pm. BANDON CO-OP: Gardening talk with Peter Dowdall. Bandon 11am-12.30pm. Kinsale 2pm-3.30pm. BLUE HAVEN: The Maguire Family Band, 10pm. CASEYS, KINSALE: Open Trad Session with members of the Shandrum Ceili Band, 7.30pm. The Kilkennys, 9pm. Followed by DJ Aaron.

#### DON & BARRY'S HISTORIC STROLL: Tourist Office 11.15am. FLEADH CHEOIL CHORCAÍ:

10am: Competitions - 13 venues at Kinsale Community School 2pm: The Gig Rig (See lineup on page 5) 9pm: Music sessions in Kinsale pubs. The Maguire Family at Blue Haven Hotel. 9.30pm: The Shandrum Ceili Band at **Ballinspittle Hall** FOLKHOUSE: Fantasy Jam Band, 10pm HAMLETS: DJ. 10.30pm. KINSALE HARBOUR CRUISES: 2pm & 3pm. MARGARET MURPHY O'MAHONY TD: Clinics in Inishannon. Kinsale, Riverstick, Belgooly & Minane Bridge. Call 023 8841179 for appointment. SAM'S BAR: Gerry & Willie from Finnegan's Wake. SILENT BANJO: The Molly Maguires, 10pm SPANIARD: For Folk Sake,

10pm. WHITE HOUSE: Celtic Knights, 10.30pm.