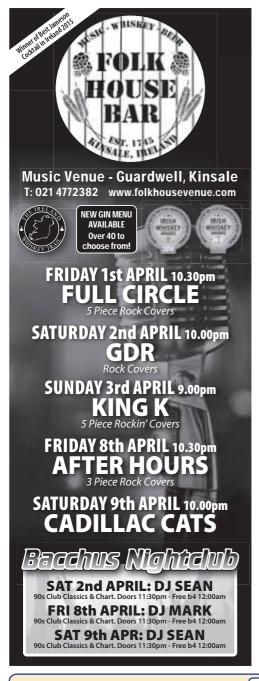

FRI 1st APR CRAZY HEADS:

White House, 8.30pm. In aid of Marymount. Come and support Caroline Scannell. DON & BARRY'S HISTORIC STROLL: Tourist Office 11.15am. DRUM CIRCLE: Temperance Hall, 7pm. FOLKHOUSE: Full Circle, 10.30pm. FRIARY CHURCH: In Praise of Music featuring the Castlecomer Male Voice Choir, 7,30pm. Tickets €10. HARBOUR CRUISE: From Pier Road, 2pm. SAM'S BAR: Forget Me Nots. SILENT BANJO: The Dolans, 10.30pm.

#### SAT 2nd APR

**BACCHUS NIGHTCLUB:** DJ Sean, 11.30pm. DON & BARRY'S HISTORIC STROLL: Tourist Office 11.15am. FOLKHOUSE: GDR, 10pm. HARBOUR CRUISE: From Pier Road 2pm, 3pm. **KINSALE SCOUT GROUP:** Coffee Morning, Temperance Hall, 10am to 2pm. SAM'S BAR: Old No. 7. SILENT BANJO: The Angels, 10.30pm. WHITE HOUSE: Poc Ar Buile, 10.30pm.

#### SUN 3rd APR ACTONS:

Captain Tortue French Collection, Charlesfort Suite, 11am-5pm. BULMAN BAR: Noel Barrett Quartet. 6pm. CAR BOOT SALE: Belgooly GAA Pitch, 1pm-5pm. **DON & BARRY'S** HISTORIC STROLL: Tourist Office 11.15am. FOLKHOUSE: King K, 9pm. HARBOUR CRUISE: From Pier Road, 2pm, 3pm, KINSALE BAPTIST CHURCH: 11am, Temperance Hall. KINSALE GAA: Boys Underage Training: Under 7 & Under 8. 12pm-1pm, Saile. Under 9, 11am-12pm, Main Pitch, Bandon Road. Under 10 & Under 11. 10.45pm-11.45pm, Dunderrow Pitch. Under 12, 11am-12pm, Dunderrow Pitch. Camogie Training: Under 6 to Under 12. 11am-12pm, Saile. SAM'S BAR: Americhanics