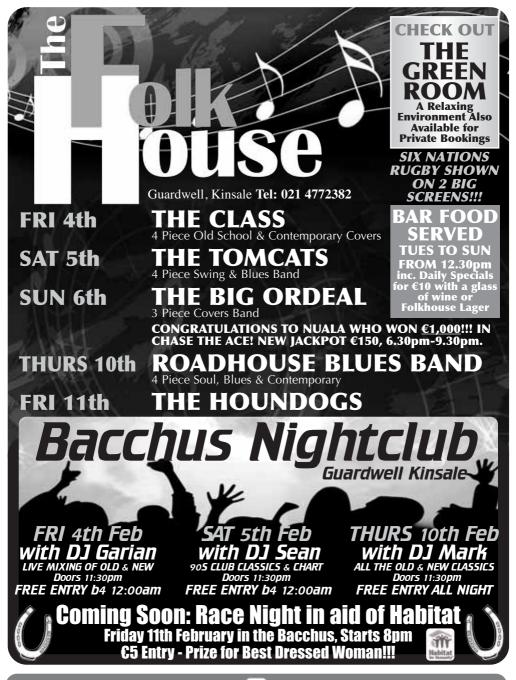

### FRI 4th FEB

AN SEANACHAI: The Magnetics. BACCHUS NIGHTCLUB: Doors 11.30pm, with DJ Garian. BLUE HAVEN: Live Music with Crazy Chester. COFFEE MORNING: Including Cake Sale & Nearly New Clothes. In aid of Cancer Research. Temperance Hall, 10am.

FOLKHOUSE: Live Music with The Class.

HAMLETS CAFE BAR: Live Music with The Insiders. KINSALE COMMUNITY SCHOOL PRESENTS: An ABBA Musical

'Honey Honey!' Starts 8.00pm.

SPANIARD BAR, SCILLY: Live Music with Martin & Friends, 9.30pm.

STUDIO BLUE NIGHTCLUB: Doors 11pm.

TEMPERANCE HALL: Drum Circle with Djemba, Starts 7.00pm. WHITE LADY:

Underage Disco, 9-11pm In Aid of Habitat For Humanity.

### SAT 5th FEB

AN SEANACHAI: Live Music with Sweet Nectar. BACCHUS NIGHTCLUB: Doors 11.30pm, with DJ Sean. BLUE HAVEN: John Bates & Grainne Long.

BULMAN, SUMMERCOVE: Music with Jacaranda, from 10,15pm. FOLKHOUSE: Live Music with The Tomcats. HAMLETS CAFE BAR: Live Music DJ Mark. **KINSALE COMMUNITY** SCHOOL PRESENTS: An ABBA Musical 'Honey Honey!' Starts 3.00pm & 8.00pm. **RECYCLING - ELECTRIC & BATTERIES:** Free Collection 10am-4pm, Kinsale Fire Station Car Park. SPANIARD BAR. SCILLY: Live Music with For Folk Sake, 9.30pm. **STUDIO BLUE NIGHTCLUB:** Doors 11pm. WHITE HOUSE: Live Music with Mike O'Riordan, 10.30pm. WHITE LADY NIGHTCLUB: Doors 11.30pm

### SUN 6th FEB

Plus BBQ.

BLUE HAVEN: Sonny & Friends. BULMAN, SUMMERCOVE: Music by The Boozy Schmoozers, 6pm. FOLKHOUSE: 6.30pm Chase The Ace followed by Live Music with The Big Ordeal. WHITE HOUSE: Mike O'Riordan, 9pm. WHITE LADY NIGHTCLUB: Doors 11.30pm Plus BBQ.

### THURS 10th FEB

BACCHUS NIGHTCLUB: Doors 11.30pm, with DJ Mark. BLUE HAVEN: The Thursday Band. FOLKHOUSE: Live Music with The Roadhouse Blues Band. **KINSALE CARDIAC** SUPPORT GROUP: Haven Bay Care Centre, 7.30pm - 9.00pm. For Info Call 021 487262. **GARDEN & FLOWER CLUB:** AGM and Demonstration by Green Fingers, St. Multose Hall, 8pm.