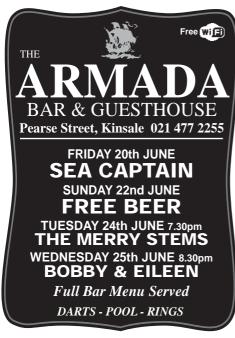

## WHAT'S ON IN KINSALE FRI 20th JUNE - THURS 26th JUNE 2 FRI 20th JUNE - THURS 26th JUNE 2014

FRI 20th JUNE

ARMADA BAR:

Sea Captain. **BACCHUS NIGHTCLUB:** 

DJ Mark, 11.30pm. **BLUE HAVEN:** Arundo & Irish Dancers, 9.30pm.

#### SUN 22nd JUNE

1st ANNUAL BOB'S CHARITY GOLF

TOURNAMENT: Draw in Sam's at 5pm. ARMADA BAR: Free Beer.

**BLUE HAVEN:** Darren & Friends, 9pm.

BULMAN: Club on the Rocks with Billy Crosbie, 8pm.

DON & BARRY'S

#### **TUES 24th JUNE**

1st ANNUAL BOB'S **CHARITY GOLF** TOURNAMENT:

Kinsale Golf Club. ARMADA BAR:

The Merry Stems, 7.30pm.

BLUE HAVEN:

Sonnie & Friends, 9pm. DALTONS BAR:

Trad

DON & BARRY'S HISTORIC STROLL:

#### WED 25th JUNE

ARMADA BAR: Bobby & Eileen, 8.30pm. BENTONVILLE

With Cork Arts Studio Stageworks Youth Choir. Little Theatre, Traction Arts & Community

Centre, 8pm. BLUE HAVEN:

Niall McCabe. 9pm.

DON & BARRY'S HISTORIC STROLL: The Tourist Office