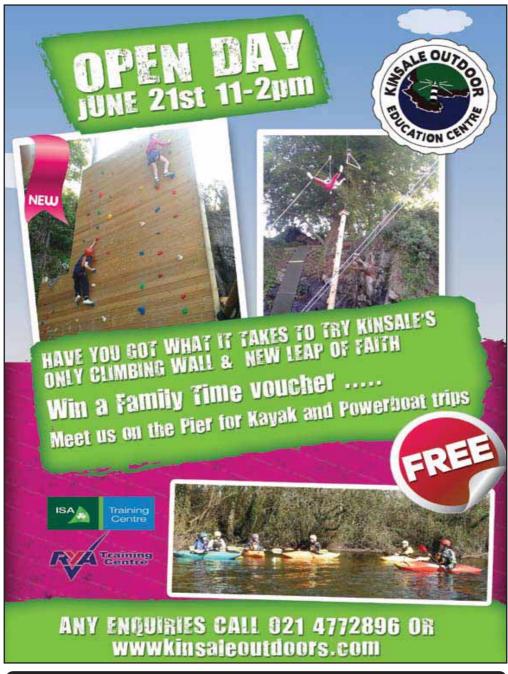

9.15am, 11.15am. FOLKHOUSE: John

Connolly Band, 10pm. HAMLETS: DJ.

HARBOUR CRUISE:

2pm, 3pm & 4pm. Departs beyond Actons. KINSALF OUTDOOR **EDUCATION CENTRE:** Open Day, 11am - 2pm.

MID-SUMMER LOBSTER MADNESS SALE: