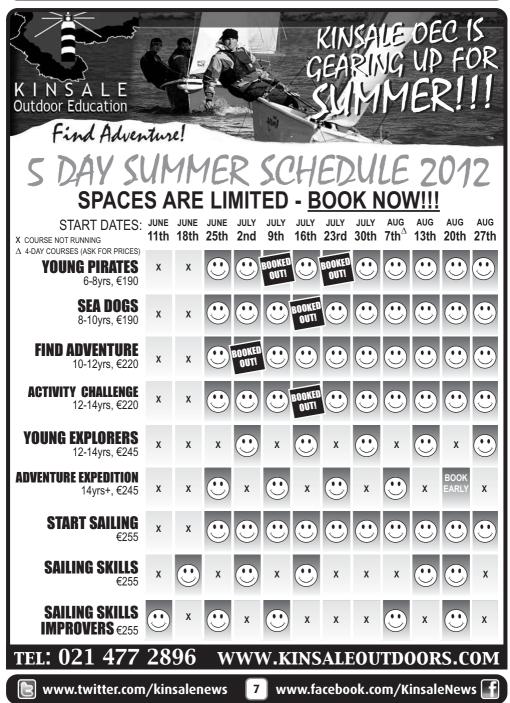

## 23 & 24 June 2012

All over Ireland sailing clubs and schools will open their doors for everyone to try sailing, windsurfing and motorboating, as well as providing onshore activities, music and entertainment. Discover the thrill of watersports!

Check out www.SailSpree.ie for further details

Pearse Street, Kinsale (above Londis - entrance is between Londis & Armada Bar)

Tel: 087 783 9626

Treatments offered by highly Qualified therapists at reasonable prices.