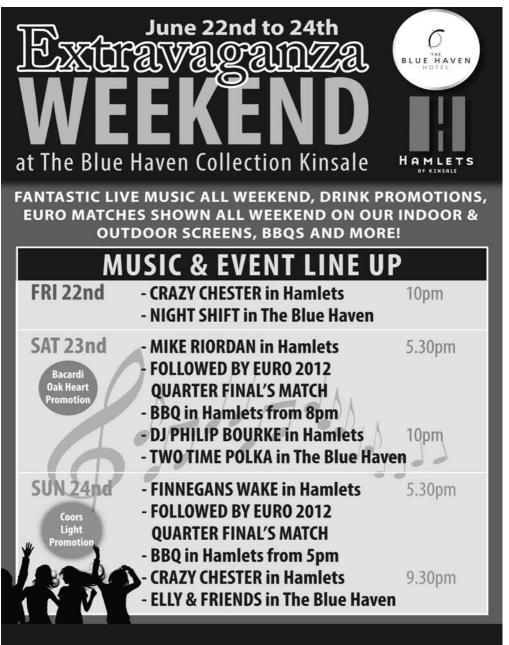

### @Ballinspittle BSP HALL Sunday Market & Cafe 11am -5pm

**Bike Hire Availa** from The Blue Haven & Hamlets Café Bar

BLUE HAVEN

\* 2pm : Story-telling

want to trade?

Experience the wonderful Kinsale by bicycle & visit all the amazing attractions!

We have fantastic traditional bikes for all the family based at The Blue Haven Hotel and Hamlets Café Bar. With so many beautiful places to see and explore, cycling is one of the best ways to get around this beautiful area. Advice on good cycling routes and the best of places to see are always available at Blue Haven Reception.

Rental rates for traditional cycles **are just** €10 per day including safety gear

Enquiries to info@bluehavenkinsale.com or telephone 021 4772209 www.bluehavencollection.com

Ireland Vs All Blacks @ 8.30am. Hamlets Café Bar June 16th & 23rd Watch the game in a great atmosphere & enjoy a great breakfast!