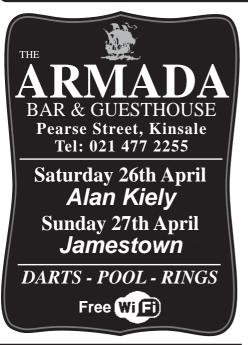

SEANACHAI:

Paul C & Jono, 9pm. Mixasaurus Rex, 11.30pm.

WHITE HOUSE:

Shave or Dye event at 9pm. Puc Ar Buile

SAT 26th APR **ACTONS HOTEL:** 

"Holding It Together" (Film) & "Tomato

Ice-Cream" (Play). 8pm.

ARMADA BAR:

Alan Kiely. **BACCHUS** 

NIGHTCLUB:

DJ Sean, 11.30pm.

BLUE HAVEN: King K, 10pm.

**BOATHOUSE GALLERY:** 

Natalie Horgan, Exhibition opening 6.30pm.

BULMAN:

Karma Parking. 10.30pm.

Convent Hill, 12pm. Fair at Temperance Hall, 2pm - 5pm. TRIDENT HOTEL:

Shane & Friends, 9pm. WHITE HOUSE: Centre Stage.

SUN 27th APR ARMADA BAR:

Jamestown.

**BLUE HAVEN:** 

Darren & Friends. 9.30pm.

DON & BARRY'S HISTORIC STROLL: