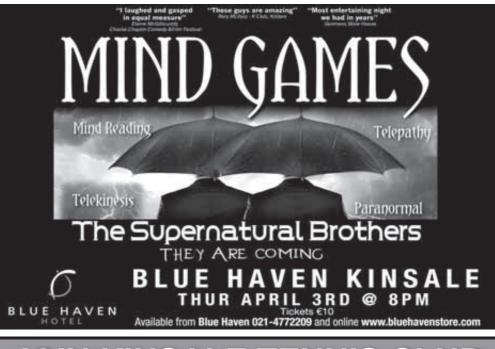

# THUR 3rd APR

BLUE HAVEN:

The Supernatural Brothers, 8pm. Arundo, 9.30pm.

DON & BARRY'S HISTORIC STROLL:

The Tourist Office 11.15am.