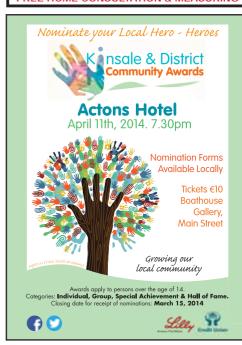

# 4th ALL IRELAND CHOWDER COOK-OFF

Sponsored by Clona Clona

Sunday 13th April 2pm - 4pm Actons Hotel

# Who will be Ireland's Top Chowder Chef 2014?

Over 32 top professional restaurant chefs from Antrim to Kinsale and all regions in between will be representing their counties as they compete for the coveted title.

Buy your ticket and be a judge! Members of the public will be the judges and for just €10 entry fee you will receive a voting card which allows you to sample all 32 chowders.

For more information contact Finishing Services, 71 Main Street, Kinsale 021 4773571